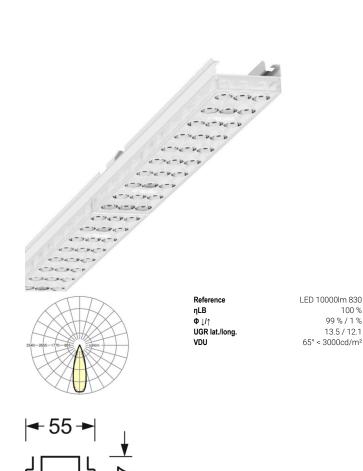

## LIGHTING TECHNOLOGY

| Placement                          | LED, Colour rendering/Light colour<br>CRI ≥ 80 / 3000K |
|------------------------------------|--------------------------------------------------------|
| Colour tolerance (MacAdam)         | 3SDCM                                                  |
| Photobiological safety (Luminaire) | RG1                                                    |
| Nominal luminous flux              | 9442lm                                                 |
| LED service life                   | 50000h L80/B10 (Tq 25°C)                               |
| Luminaire luminous efficiency      | 135lm/W                                                |
| Beam angle                         | 30° (C0) / 30 ° (C90)                                  |
| UGR lat./long.                     | 13.5 / 12.1                                            |
|                                    |                                                        |

# **MECHANICS**

| Housing colour Dimensions (LxWxH/DxH) Weight (net) |                           | traffic white RAL 9016<br>1531mm x 55mm x 37mm |         |
|----------------------------------------------------|---------------------------|------------------------------------------------|---------|
|                                                    |                           |                                                | 1.9kg   |
|                                                    |                           | Type of insta                                  | llation |
| Dimension                                          | S                         |                                                |         |
| L<br>B<br>H                                        | 1531 mm<br>55 mm<br>37 mm | Length<br>Width<br>Height                      |         |